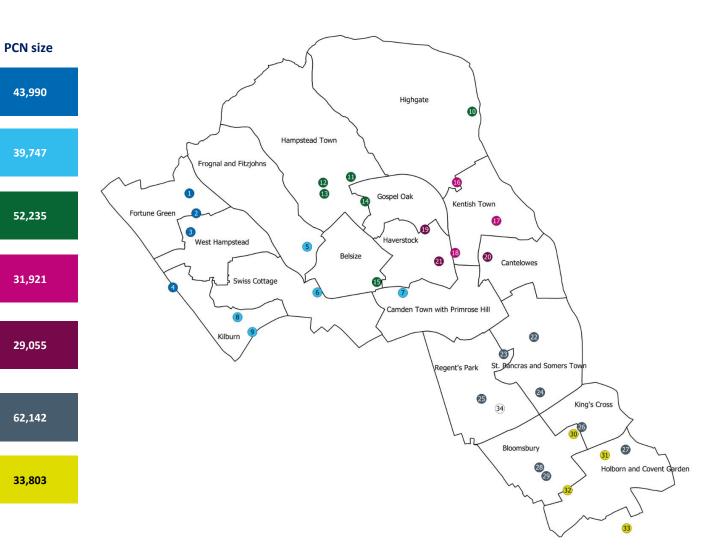

## Camden primary care networks

| Key | Practice                        | List     | Primary Care         |
|-----|---------------------------------|----------|----------------------|
|     |                                 | (May 19) | Network              |
| 1   | Fortune Green Practice          | 2825     | West Camden          |
| 2   | Cholmley Gardens                | 8126     | West Camden          |
| 3   | West Hampstead Medical Centre   | 15132    | West Camden          |
| 4   | Brondesbury Medical Centre      | 17907    | West Camden          |
| 5   | Daleham Gardens Health Centre   | 3030     | Central Hampstead    |
| 6   | Swiss Cottage Surgery           | 13970    | Central Hampstead    |
| 7   | Primrose Hill Surgery           | 6456     | Central Hampstead    |
| 8   | Belsize Priory Medical Practice | 4360     | Central Hampstead    |
| 9   | The Abbey Medical Centre        | 11931    | Central Hampstead    |
| 10  | Brookfield Park Surgery         | 3545     | North Camden         |
| 11  | Park End Surgery                | 7128     | North Camden         |
| 12  | Keats Group Practice            | 12337    | North Camden         |
| 13  | Rosslyn Hill Practice           | 1814     | North Camden         |
| 14  | Hampstead Group Practice        | 15846    | North Camden         |
| 15  | Adelaide Medical Centre         | 11565    | North Camden         |
| 16  | Parliament Hill Medical Centre  | 7443     | Kentish Town Central |
| 17  | The Caversham Group Practice    | 15558    | Kentish Town Central |
| 18  | Prince of Wales Group Practice  | 8920     | Kentish Town Central |
| 19  | The Queens Crescent Surgery     | 5607     | Kentish Town South   |
| 20  | James Wigg Group Practice       | 21620    | Kentish Town South   |
| 21  | The Matthewman Practice         | 1828     | Kentish Town South   |
| 22  | Kings Cross Surgery             | 5933     | Central Camden       |
| 23  | Ampthill Practice               | 8246     | Central Camden       |
| 24  | Somers Town Medical Centre      | 4013     | Central Camden       |
| 25  | Regents Park Practice           | 6226     | Central Camden       |
| 26  | The Bloomsbury Surgery          | 4434     | Central Camden       |
| 27  | Gray's Inn Medical Practice     | 6687     | Central Camden       |
| 28  | Ridgmount Practice              | 18129    | Central Camden       |
| 29  | Gower Street Practice           | 8474     | Central Camden       |
| 30  | Brunswick Medical Centre        | 7016     | South Camden         |
| 31  | The Holborn Medical Centre      | 11435    | South Camden         |
| 32  | The Museum Practice             | 5085     | South Camden         |
| 33  | St Phillips Medical Centre      | 10267    | South Camden         |
| 24  | Camden Health Improvement       | 821      | TBC                  |